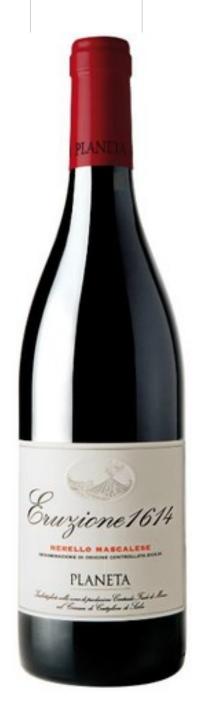

## Aziende Agricola Planeta

Eruzione 1614 Nerello Mascalese 2016

91 POINTS

Here's a slightly more accessible wine from Etna (even though it carries a Sicilia appellation). The 2016 Sicilia Nerello Mascalese Eruzione 1614 is a steady, mid-weight wine with wild fruit and a touch of garden herb that recalls grilled oregano or wild sage. The wine is silky in texture but also mild and mellow in terms of its impact in the mouth. It could flesh out further with more time in the bottle.

- Monica Larner, December 2018

CHRISTIAN LANGLOIS (514) 568-7684 **DIDIER BOUCHARD** (438) 871-2948

FRÉDÉRIC LAVOIE (514) 546-0050 BENOIT DESORMIERS (514) 977-2841