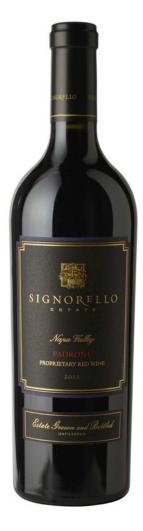

## Signorello Padrone Napa Valley 2013

| IIIIII P   | Product code          | 14140590                          |
|------------|-----------------------|-----------------------------------|
| iii F      | Format                | 6x750ml                           |
| B L        | isting type           | Courrier Vinicole                 |
| to S       | Status                | Available                         |
| <b>Ъ</b> Т | ype of product        | Still wine                        |
| <b>№</b> C | Country               | United States                     |
| Ø F        | Regulated designation | American Viticultural Areas (AVA) |
| <b>♀</b> F | Region                | California                        |
| <b>9</b> S | Subregion             | Napa, North Coast                 |
| O          | Classification        | Estate bottled                    |
| # ∨        | /arietal(s)           | Cabernet Sauvignon 91 %           |
| # ∨        | /arietal(s)           | Cabernet Franc 9 %                |
| <b>⊗</b> C | Colour                | Red                               |
| <b>≜</b> S | Sugar                 | Dry                               |
| 7 0        | Closure type          | Cork                              |