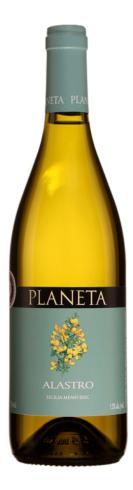

## AZIENDE AGRICOLA PLANETA

\$20.75

\* Suggested retail price

PLANETA

Alastro 2022

|          | Product code          | 14475242                                   |
|----------|-----------------------|--------------------------------------------|
| \$       | Licensee price        | \$19.27                                    |
| 111      | Format                | 12x750ml                                   |
|          | Listing type          | SAQ Continuous Supply                      |
| Ľö       | Status                | Available                                  |
| •        | Type of product       | Still wine                                 |
| <b> </b> | Country               | Italy                                      |
| Ø        | Regulated designation | Denominazione di origine controllata (DOC) |
| 9        | Region                | Sicily                                     |
| •        | Appellation           | Sicilia                                    |
| ##*      | Varietal(s)           | Grecanico 80 %                             |
| **       | Varietal(s)           | Sauvignon Blanc 20 %                       |
| <b>3</b> | Colour                | White                                      |
| 4        | Sugar                 | Dry                                        |
|          | Sugar content         | 2.4                                        |
| T        | Closure type          | Cork                                       |