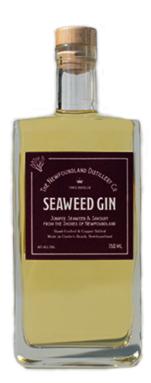

## THE NEWFOUNDLAND DISTILLERY CO

\$45.00 \* Suggested retail price

Seaweed Gin

|          | Product code    | 11111112                  |
|----------|-----------------|---------------------------|
| \$       | Licensee price  | \$39.14                   |
| àid      | Format          | 6x750ml                   |
|          | Listing type    | Private import            |
| Ľö       | Status          | Pending                   |
| •        | Type of product | Dry gin                   |
|          | Country         | Canada                    |
| 9        | Region          | Newfoundland and Labrador |
| ## *     | Varietal(s)     | Ne s'applique pas         |
| <b>3</b> | Colour          | Golden                    |
| T        | Closure type    | Cork                      |

## **TASTING NOTES**

Our Seaweed Gin, made using seaweed (dulse) harvested from the Grand Banks. Slightly salty, full of juniper, it is like being in an ocean mist, next to a herb garden and is the savoury (flavour wise rather than herb wise) companion to our Cloudberry Gin.