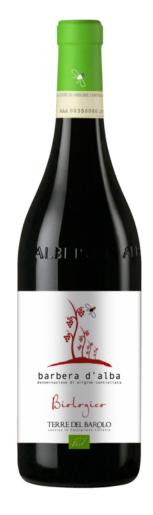

## Organic Barbera d'Alba 2019

|          | Product code          | 15237633                                   |
|----------|-----------------------|--------------------------------------------|
| \$       | Licensee price        | \$18.18                                    |
| à à à    | Format                | 12x750ml                                   |
|          | Listing type          | SAQ Specialty by lot                       |
| Ľö       | Status                | Store Only                                 |
|          | Type of product       | Still wine                                 |
| <b>~</b> | Country               | Italy                                      |
| Ø        | Regulated designation | Denominazione di origine controllata (DOC) |
| 9        | Region                | Piedmont                                   |
| •        | Appellation           | Barbera d'Alba                             |
| ## ·     | Varietal(s)           | Barbera 100 %                              |
| <b>3</b> | Colour                | Red                                        |
| 4        | Sugar                 | Dry                                        |
| T        | Closure type          | Cork                                       |

## **TASTING NOTES**

Color: intense ruby red with purple hues

On the nose: fruity and flowery notes (blackberry, cherry, roses)

On the palate: medium-bodied with nice acidity and excellent drinkability