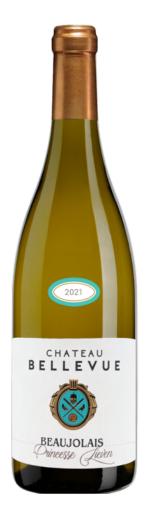

## Château Bellevue Princesse Lieven 2022

| ШШ       | Product code          | 15077756                            |
|----------|-----------------------|-------------------------------------|
| \$       | Licensee price        | \$31.04                             |
| iii      | Format                | 6x750ml                             |
|          | Listing type          | Private import                      |
| Ľö       | Status                | Available                           |
|          | Type of product       | Still wine                          |
| <b>~</b> | Country               | France                              |
| Ø        | Regulated designation | Appellation origine controlée (AOC) |
| 9        | Region                | Beaujolais                          |
|          | Appellation           | Beaujolais                          |
| #        | Varietal(s)           | Chardonnay 100 %                    |
| <b>3</b> | Colour                | White                               |
| 4        | Sugar                 | Dry                                 |
| T        | Closure type          | Cork                                |