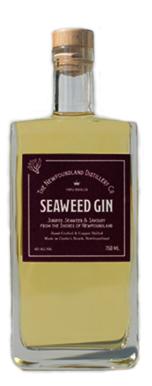

## THE NEWFOUNDLAND DISTILLERY CO

\$45.00 \* Suggested retail price

Seaweed Gin

|          | Product code    | 14164031                  |
|----------|-----------------|---------------------------|
| \$       | Licensee price  | \$39.14                   |
| à di di  | Format          | 6x750ml                   |
|          | Listing type    | Private import            |
| Lo       | Status          | Unavailable               |
| •        | Type of product | Dry gin                   |
|          | Country         | Canada                    |
| 9        | Region          | Newfoundland and Labrador |
| #        | Varietal(s)     | Ne s'applique pas         |
| <b>3</b> | Colour          | Golden                    |
| T        | Closure type    | Cork                      |

## **TASTING NOTES**

Our Seaweed Gin, made using seaweed (dulse) harvested from the Grand Banks. Slightly salty, full of juniper, it is like being in an ocean mist, next to a herb garden and is the savoury (flavour wise rather than herb wise) companion to our Cloudberry Gin.