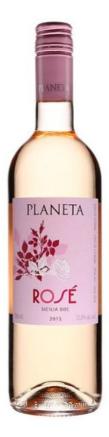

## AZIENDE AGRICOLA PLANETA

\$18.50

\* Suggested retail price

PLANETA

Sicilia Rosé 2022

| ШШ       | Product code          | 12818361                                   |
|----------|-----------------------|--------------------------------------------|
| \$       | Licensee price        | \$16.06                                    |
| 100      | Format                | 12x750ml                                   |
|          | Listing type          | SAQ Specialty by lot                       |
| Ľö       | Status                | Available                                  |
| •        | Type of product       | Still wine                                 |
| <b> </b> | Country               | Italy                                      |
| Ø        | Regulated designation | Denominazione di origine controllata (DOC) |
| 9        | Region                | Sicily                                     |
| •        | Appellation           | Sicilia                                    |
| 100      | Varietal(s)           | Nero d'Avola 50 %                          |
| 100      | Varietal(s)           | Syrah 50 %                                 |
| <b>3</b> | Colour                | Rose                                       |
| 4        | Sugar                 | Dry                                        |
|          | Sugar content         | 2.1                                        |
| T        | Closure type          | Cork                                       |