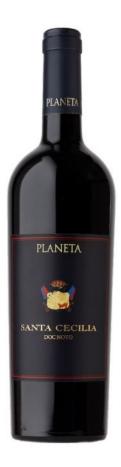

## AZIENDE AGRICOLA PLANETA

\$42.50

\* Suggested retail price

PLANETA

## Santa Cecilia Noto 2015

| ШШ       | Product code          | 13818389                                   |
|----------|-----------------------|--------------------------------------------|
| \$       | Licensee price        | \$36.96                                    |
| iii      | Format                | 6x750ml                                    |
|          | Listing type          | SAQ Specialty by lot                       |
| ĽÖ       | Status                | Store Only                                 |
|          | Type of product       | Still wine                                 |
|          | Country               | Italy                                      |
| Ø        | Regulated designation | Denominazione di origine controllata (DOC) |
| 9        | Region                | Sicily                                     |
|          | Appellation           | Noto                                       |
| ## ·     | Varietal(s)           | Nero d'Avola                               |
| <b>3</b> | Colour                | Red                                        |
| 4        | Sugar                 | Dry                                        |
| T        | Closure type          | Cork                                       |