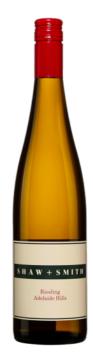

## SHAW + SMITH

\$33.75

\* Suggested retail price

SHAW + SMITH

Shaw & Smith Riesling 2021

|          | Product code          | 15063514             |
|----------|-----------------------|----------------------|
| \$       | Licensee price        | \$29.30              |
| à â â    | Format                | 6x750ml              |
|          | Listing type          | SAQ Specialty by lot |
| Ö        | Status                | Available            |
| •        | Type of product       | Still wine           |
| <b> </b> | Country               | Australia            |
| Ø        | Regulated designation | Table wine           |
| 9        | Region                | South Australia      |
| 9        | Subregion             | Adelaide             |
| #        | Varietal(s)           | Riesling             |
| %        | Alcohol percentage    | 11.5%                |
| <b>3</b> | Colour                | White                |
| ۵        | Sugar                 | Dry                  |
| 副        | Sugar content         | 8.1                  |