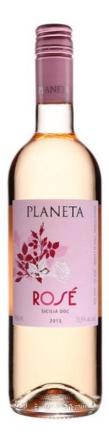

## AZIENDE AGRICOLA PLANETA

\$18.50

\* Suggested retail price

PLANETA

Sicilia Rosé 2022

| ШШ       | Product code          | 12818361                                   |
|----------|-----------------------|--------------------------------------------|
| \$       | Licensee price        | \$16.06                                    |
| 100      | Format                | 12x750ml                                   |
|          | Listing type          | SAQ Specialty by lot                       |
| Ľö       | Status                | Store Only                                 |
|          | Type of product       | Still wine                                 |
| <b>~</b> | Country               | Italy                                      |
| Ø        | Regulated designation | Denominazione di origine controllata (DOC) |
| 9        | Region                | Sicily                                     |
| •        | Appellation           | Sicilia                                    |
| 100      | Varietal(s)           | Nero d'Avola 50 %                          |
|          | Varietal(s)           | Syrah 50 %                                 |
| <b>3</b> | Colour                | Rose                                       |
| 4        | Sugar                 | Dry                                        |
| B        | Sugar content         | 2.1                                        |
| T        | Closure type          | Cork                                       |